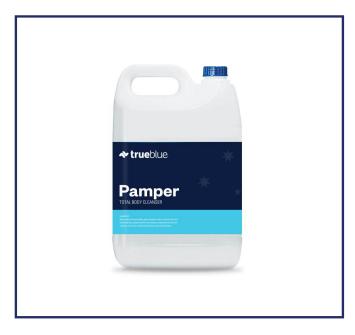

## **PAMPER**

### **TOTAL BODY CLEANSER**

Suitable for use in food preparation establishments

Meets Environmental Criteria

Contains emollients

Fragrance = Floral

Appearance = Pearlescent White Liquid

Shelf Life = 2 years

Pack Size = 12 x 750mL, 3 x 5L, 6 x 950L