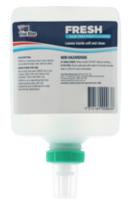

#### FRESH

- · Foaming Aloe Vera hand cleaner.
- Great economical solution
- Provides 1,470 actuations per 970ml of FRESH

| <b>Product Code</b> | Size    |
|---------------------|---------|
| FRESH6X970ML        | 6X970ML |