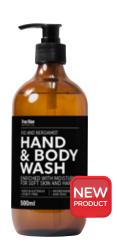

## **FIG & BERGAMOT**

- NEW from True Blue Botanical range.
- Premium liquid Hand & Body Wash with unique citrus fragrance.
- Wall bracket available for purchase separately

| <b>Product Code</b> | Size      |
|---------------------|-----------|
| EIGREDG6Y500MI      | 6 × 500MI |