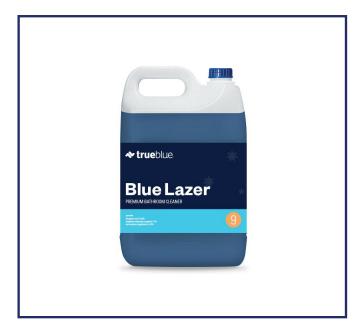

# **BLUE LAZER**

# COMPLETE WASHROOM CLEANER

Premium bathroom cleaner that rapidly remove soap scum, lime scale, rust and build ups of uric acid.

SDS available from our website

Disinfectant

Fragrance = Oceanic

Appearance = Blue thick liquid

Shelf Life = 2 years

Pack Size = 12x1L, 15L, 25L, 3x5L