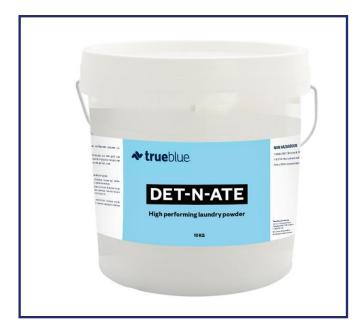

# **DET-N-ATE**

## PRODUCT INFORMATION

DET-N-ATE features oxygen bleach, alkaline builders, soil suspending agents, water softeners and detergents with a lemon scent to leave laundry fresh and sanitised.

SDS available from our website

Sanitiser

Fragrance = Citrus / Eucalyptus

Appearance = White Powder

Shelf Life = 2 years

Pack Size = 10 kg