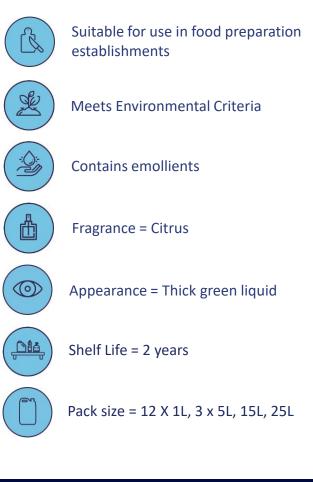

#### **PRODUCT INFORMATION**

Surfactant blend with superior foam, hard water tolerance and easy rinse which contains emollients for skin moisturising.

SDS available from our website

#### PRODUCT USE

Dilute 1:180 with warm water in sink.

General recommendations for sink sizes:

| Sink Size | JADET Dose   |
|-----------|--------------|
| 5 L       | 15 - 30 mL   |
| 10 L      | 30 – 60 mL   |
| 20 L      | 60 - 120 mL  |
| 50 L      | 150 – 300 mL |