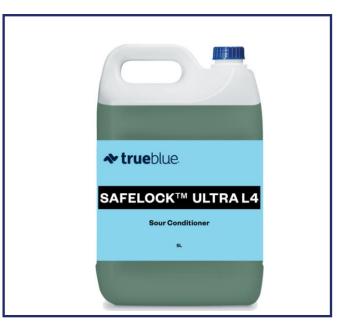

# SAFELOCK ULTRA L4

ULTRA CONCENTRATED SOUR CONDITIONER

## Concentrated sour conditioner featuring safelock closed loop, non spill packaging.