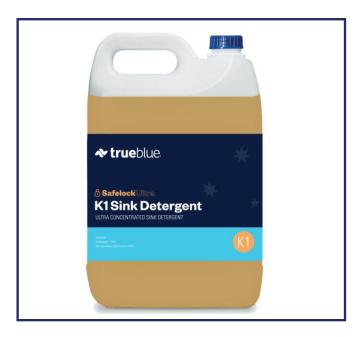

# SAFELOCK K1

## SINK DETERGENT

Highly concentrated hand dishwashing detergent, featuring Safelock non spill packaging.

## **PRODUCT FEATURES & BENEFITS**

- Safelock packaging
- Ultra Concentrated
- Gentle on hands
- Tough on grease

#### **PRODUCT USE**

Safelock Packaging is a sealed system to stop free pouring or spilling. SAFELOCK K1 must be used with a dispensing solution for maximum benefits.

Dilute 1:2000 with warm water in sink.