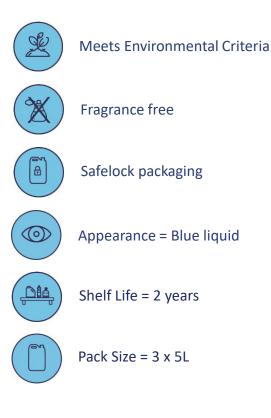

### **PRODUCT FEATURES & BENEFITS**

- Third Party independently approved
- Biodegradable
- Highly Concentrated
- Safelock Packaging
- Safe for tinted windows
- Streak free finish & quick drying

## **PRODUCT INFORMATION**

Recognised Environmental Credentials Scheme accredited

Ammonia free, ethanol based formulation SDS available from our website

# PRODUCT USE

Safelock Packaging is a sealed system to stop free pouring or spilling. WINDOW SHIMMER must be used with a dispensing solution for maximum benefits.

HEAVY DUTY: Dilute 1:10 with water. LIGHT DUTY: Dilute 1:50 with water.